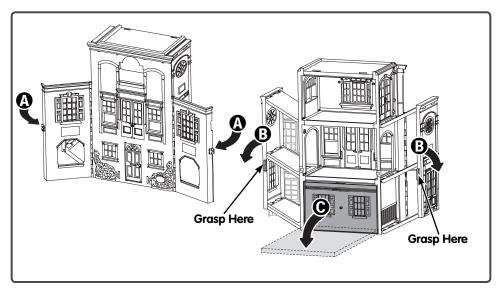

## **Assembly**

- Grasp the latches and open the back of dollhouse **4**.
- Lower the sides 3.
- Lower the "patio" **©**.

• "Snap" the roof to the top of the dollhouse.

## **Assembly**

- "Snap" the door frame and three windows to the front of the dollhouse.
- "Snap" the awnings onto the front of the dollhouse at an angle, as shown.

• Press to fit the valance above the third floor window.